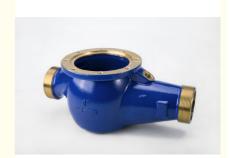

## Blue Color Water Flow Meter Body Customized Water Meter Adapter Body DN 15-DN 50

### **Product Specification**

MATERIAL: BRASSSIZE: DN15-DN50MEDIA: COLD WATER

• SURFACE TREATMENT: NATURAL POWDER COATING NICKLE

**PLATING** 

• Highlight: meter pulse water meter body,

domestic water meter body

### **Product Description**

| Item                      | Blue Color Water Flow Meter Body Customized Water Meter<br>Adapter Body DN 15-DN 50                                                                  |
|---------------------------|------------------------------------------------------------------------------------------------------------------------------------------------------|
| Material                  | CuZn40Pb2,CuZn39Pb3,CC754S,CC770S,C3604,C37710,C<br>W614N,CW617N,DZR BRASS, etc.                                                                     |
| Dimension                 | DN13, DN15,DN20,DN25,DN32,DN40,DN50                                                                                                                  |
| Finish                    | Natural, Powder coating, Nickle Plating                                                                                                              |
| Connection                | Threaded or Flanged                                                                                                                                  |
| Process                   | Gravity casting, Automatic Sand casting, Shell molding, Forging                                                                                      |
| Machining<br>Equipments   | IMR gravity casting machinin, Japan automatic casting line,CNC,CNC Lathe,Transfer machine for water meters,etc                                       |
| Inspection<br>Equipements | Spectrometer for material composition analysis<br>CMM for diemsion check<br>100% leakage test with 0.6MPa - 0.8MPa by air.<br>100% thread inspection |
| Design                    | OEM/ODM                                                                                                                                              |
| Sampe requested           | Yes                                                                                                                                                  |
| MOQ                       | 500-2000pcs                                                                                                                                          |
| Price Term                | Ex-works, FOB,CIF, etc                                                                                                                               |