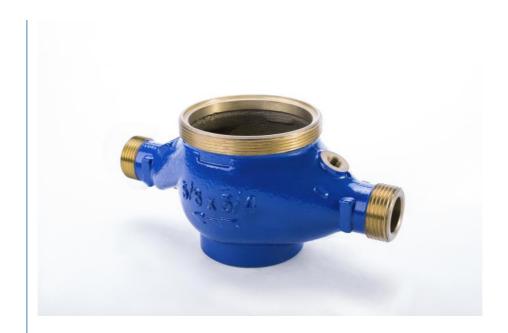

## Blue Color Water Flow Meter Body Customized Water Meter Adapter Body DN 15-DN 50

### **Product Specification**

MATERIAL: BRASSSIZE: DN15-DN50MEDIA: COLD WATER

• SURFACE TREATMENT: NATURAL POWDER COATING NICKLE

**PLATING** 

• Highlight: meter pulse water meter body,

domestic water meter body

### **Product Description**

| Item                      | Blue Color Water Flow Meter Body Customized Water Meter<br>Adapter Body DN 15-DN 50                                                                  |
|---------------------------|------------------------------------------------------------------------------------------------------------------------------------------------------|
| Material                  | CuZn40Pb2,CuZn39Pb3,CC754S,CC770S,C3604,C37710,C<br>W614N,CW617N,DZR BRASS, etc.                                                                     |
| Dimension                 | DN13, DN15,DN20,DN25,DN32,DN40,DN50                                                                                                                  |
| Finish                    | Natural, Powder coating, Nickle Plating                                                                                                              |
| Connection                | Threaded or Flanged                                                                                                                                  |
| Process                   | Gravity casting, Automatic Sand casting, Shell molding, Forging                                                                                      |
| Machining<br>Equipments   | IMR gravity casting machinin, Japan automatic casting line,CNC,CNC Lathe,Transfer machine for water meters,etc                                       |
| Inspection<br>Equipements | Spectrometer for material composition analysis<br>CMM for diemsion check<br>100% leakage test with 0.6MPa - 0.8MPa by air.<br>100% thread inspection |
| Design                    | OEM/ODM                                                                                                                                              |
| Sampe requested           | Yes                                                                                                                                                  |
| MOQ                       | 500-2000pcs                                                                                                                                          |
| Price Term                | Ex-works, FOB,CIF, etc                                                                                                                               |