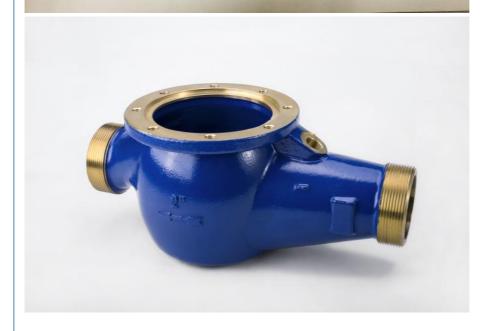

## Blue Color Water Flow Meter Body Customized Water Meter Adapter Body DN 15-DN 50

### **Product Specification**

MATERIAL: BRASSSIZE: DN15-DN50MEDIA: COLD WATER

• SURFACE TREATMENT: NATURAL POWDER COATING NICKLE

**PLATING** 

• Highlight: meter pulse water meter body,

domestic water meter body

### **Product Description**

| Item                      | Blue Color Water Flow Meter Body Customized Water Meter<br>Adapter Body DN 15-DN 50                                                                  |
|---------------------------|------------------------------------------------------------------------------------------------------------------------------------------------------|
| Material                  | CuZn40Pb2,CuZn39Pb3,CC754S,CC770S,C3604,C37710,C<br>W614N,CW617N,DZR BRASS, etc.                                                                     |
| Dimension                 | DN13, DN15,DN20,DN25,DN32,DN40,DN50                                                                                                                  |
| Finish                    | Natural, Powder coating, Nickle Plating                                                                                                              |
| Connection                | Threaded or Flanged                                                                                                                                  |
| Process                   | Gravity casting, Automatic Sand casting, Shell molding, Forging                                                                                      |
| Machining<br>Equipments   | IMR gravity casting machinin, Japan automatic casting line,CNC,CNC Lathe,Transfer machine for water meters,etc                                       |
| Inspection<br>Equipements | Spectrometer for material composition analysis<br>CMM for diemsion check<br>100% leakage test with 0.6MPa - 0.8MPa by air.<br>100% thread inspection |
| Design                    | OEM/ODM                                                                                                                                              |
| Sampe requested           | Yes                                                                                                                                                  |
| MOQ                       | 500-2000pcs                                                                                                                                          |
| Price Term                | Ex-works, FOB,CIF, etc                                                                                                                               |