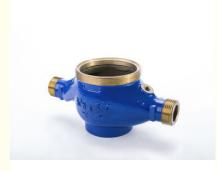

## Blue Color Water Flow Meter Body Customized Water Meter Adapter Body DN 15-DN 50

### **Product Specification**

MATERIAL: BRASSSIZE: DN15-DN50MEDIA: COLD WATER

• SURFACE TREATMENT: NATURAL POWDER COATING NICKLE

**PLATING** 

• Highlight: meter pulse water meter body,

domestic water meter body

### **Product Description**

| Item                      | Blue Color Water Flow Meter Body Customized Water Meter<br>Adapter Body DN 15-DN 50                                                                  |
|---------------------------|------------------------------------------------------------------------------------------------------------------------------------------------------|
| Material                  | CuZn40Pb2,CuZn39Pb3,CC754S,CC770S,C3604,C37710,C<br>W614N,CW617N,DZR BRASS, etc.                                                                     |
| Dimension                 | DN13, DN15,DN20,DN25,DN32,DN40,DN50                                                                                                                  |
| Finish                    | Natural, Powder coating, Nickle Plating                                                                                                              |
| Connection                | Threaded or Flanged                                                                                                                                  |
| Process                   | Gravity casting, Automatic Sand casting, Shell molding, Forging                                                                                      |
| Machining<br>Equipments   | IMR gravity casting machinin, Japan automatic casting line,CNC,CNC Lathe,Transfer machine for water meters,etc                                       |
| Inspection<br>Equipements | Spectrometer for material composition analysis<br>CMM for diemsion check<br>100% leakage test with 0.6MPa - 0.8MPa by air.<br>100% thread inspection |
| Design                    | OEM/ODM                                                                                                                                              |
| Sampe requested           | Yes                                                                                                                                                  |
| MOQ                       | 500-2000pcs                                                                                                                                          |
| Price Term                | Ex-works, FOB,CIF, etc                                                                                                                               |