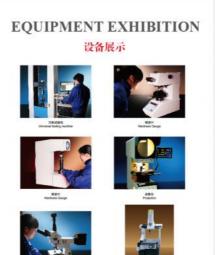

### **Product Description**

| Item                      | Blue Color Water Flow Meter Body Customized Water Meter<br>Adapter Body DN 15-DN 50                                                                  |
|---------------------------|------------------------------------------------------------------------------------------------------------------------------------------------------|
| Material                  | CuZn40Pb2,CuZn39Pb3,CC754S,CC770S,C3604,C37710,C<br>W614N,CW617N,DZR BRASS, etc.                                                                     |
| Dimension                 | DN13, DN15,DN20,DN25,DN32,DN40,DN50                                                                                                                  |
| Finish                    | Natural, Powder coating, Nickle Plating                                                                                                              |
| Connection                | Threaded or Flanged                                                                                                                                  |
| Process                   | Gravity casting, Automatic Sand casting, Shell molding, Forging                                                                                      |
| Machining<br>Equipments   | IMR gravity casting machinin, Japan automatic casting line,CNC,CNC Lathe,Transfer machine for water meters,etc                                       |
| Inspection<br>Equipements | Spectrometer for material composition analysis<br>CMM for diemsion check<br>100% leakage test with 0.6MPa - 0.8MPa by air.<br>100% thread inspection |
| Design                    | OEM/ODM                                                                                                                                              |
| Sampe requested           | Yes                                                                                                                                                  |
| MOQ                       | 500-2000pcs                                                                                                                                          |
| Price Term                | Ex-works, FOB,CIF, etc                                                                                                                               |