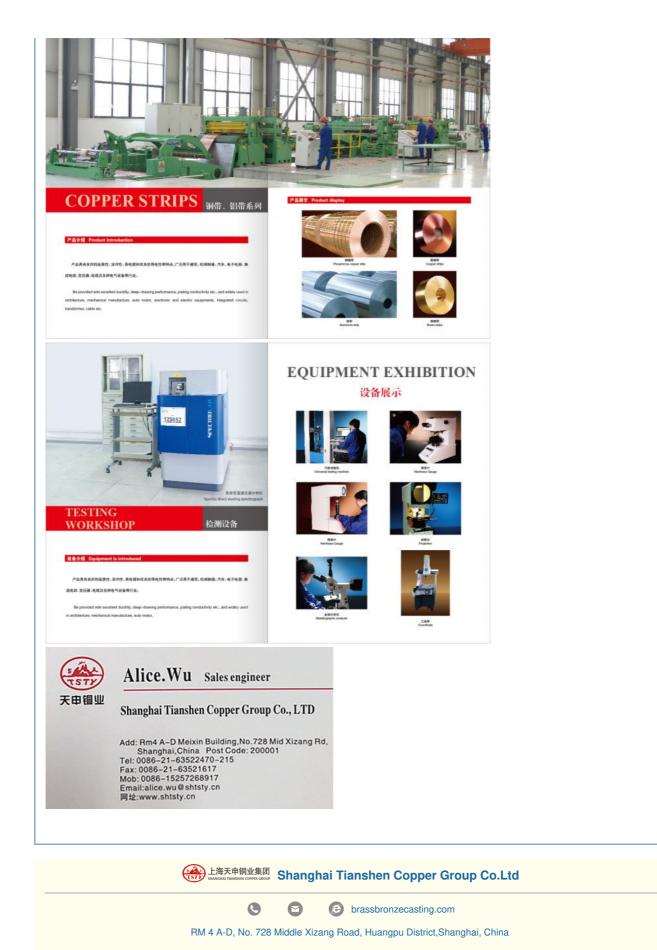

for more products please visit us on brassbronzecasting.com

| ltem                      | Bronze Rod                                                                                                                                                                                                                                |
|---------------------------|-------------------------------------------------------------------------------------------------------------------------------------------------------------------------------------------------------------------------------------------|
| Standard                  | ASTM,AISI,BS,JIS,GB,etc                                                                                                                                                                                                                   |
| Туре                      | Continuous or Extruded                                                                                                                                                                                                                    |
| OEM acceptance            | Yes, customized composition and dimension is accepted                                                                                                                                                                                     |
| Shape                     | Solid or hollow<br>Round, flat, square, hexagonal, rectangular,etc                                                                                                                                                                        |
| Dimension                 | Round bar:<br>Diameter for continuous casted rod: 7-150 mm<br>Diameter for extruded rod: 3-70 mm<br>Length: customized<br>Dimension for rods of Other shapes can be<br>customized.                                                        |
| Finish                    | Mill, polished, bright or as requested                                                                                                                                                                                                    |
| Process                   | Horizonal continuous casting, Extrusion                                                                                                                                                                                                   |
| Inspection<br>Equipements | Chemical composition analysis: Spectrometer<br>Mechenic property test: Hardness, tensile<br>strength, Elongation,Straightness                                                                                                             |
| Application               | <ol> <li>Charging auto parts</li> <li>Connectors</li> <li>Marine pumps</li> <li>Bushing</li> <li>Electrical conductors</li> <li>Cummunication</li> <li>Couplings, plumbing parts or sanitary ware parts,etc.</li> <li>Military</li> </ol> |
| Advantages                | <ol> <li>Good mechanical properties,</li> <li>Strong corrosion resistance,</li> <li>Strict dimension control,</li> <li>High intensity,</li> <li>Great machining performance,</li> <li>Hot Forging performance</li> </ol>                  |
| MOQ                       | 500KG-3000KG                                                                                                                                                                                                                              |
| Sampe<br>requested        | Yes                                                                                                                                                                                                                                       |
| Price Term                | Ex-works, FOB,CIF, etc                                                                                                                                                                                                                    |
|                           |                                                                                                                                                                                                                                           |