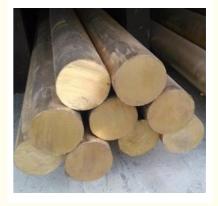

# **Product Specification**

• Name: C83600 C84400 C87800 C87850 C89833

C89836 Bronze Rod

Price Term: FOB,CIF,CNF,EXW

• Payment Term: 50% Deposit , Balance Paid Before

Shipment

• Original Place: Zhejiang, China

• Type: Continuous Cast Bar Or Extruded Bar

Dimension: CustomizedMaterial: Bronze

Shape: Round, Hexagonal Or Customized
 Highlight: phosphor bronze rod, silicon bronze rod

# Product Description

| Item                      | Bronze Rod                                                                                                                                                                          |
|---------------------------|-------------------------------------------------------------------------------------------------------------------------------------------------------------------------------------|
| Standard                  | ASTM,AISI,BS,JIS,GB,etc                                                                                                                                                             |
| Туре                      | Continuous or Extruded                                                                                                                                                              |
| OEM acceptance            | Yes, customized composition and dimension is accepted                                                                                                                               |
| Shape                     | Solid or hollow<br>Round, flat, square, hexagonal, rectangular,etc                                                                                                                  |
| Dimension                 | Round bar: Diameter for continuous casted rod: 7-150 mm Diameter for extruded rod: 3-70 mm Length: customized Dimension for rods of Other shapes can be customized.                 |
| Finish                    | Mill, polished, bright or as requested                                                                                                                                              |
| Process                   | Horizonal continuous casting, Extrusion                                                                                                                                             |
| Inspection<br>Equipements | Chemical composition analysis: Spectrometer<br>Mechenic property test: Hardness, tensile<br>strength, Elongation,Straightness                                                       |
| Application               | 1). Charging auto parts 2) Connectors 3). Marine pumps 4). Bushing 5).Electrical conductors 6) Cummunication 7) Couplings, plumbing parts or sanitary ware parts, etc. 8). Military |
| Advantages                | 1) Good mechanical properties, 2) Strong corrosion resistance, 3) Strict dimension control, 4) High intensity, 5) Great machining performance, 6) Hot Forging performance           |
| MOQ                       | 500KG-3000KG                                                                                                                                                                        |
| Sampe<br>requested        | Yes                                                                                                                                                                                 |
| Price Term                | Ex-works, FOB,CIF, etc                                                                                                                                                              |