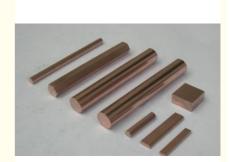

# **Product Specification**

• Name: C83600 C84400 C87800 C87850 C89833

C89836 Bronze Rod

Price Term: FOB,CIF,CNF,EXW

• Payment Term: 50% Deposit , Balance Paid Before

Shipment

• Original Place: Zhejiang, China

• Type: Continuous Cast Bar Or Extruded Bar

Dimension: CustomizedMaterial: Bronze

Shape: Round, Hexagonal Or Customized
 Highlight: phosphor bronze rod, silicon bronze rod

# Product Description

| Item                      | Bronze Rod                                                                                                                                                                          |
|---------------------------|-------------------------------------------------------------------------------------------------------------------------------------------------------------------------------------|
| Standard                  | ASTM,AISI,BS,JIS,GB,etc                                                                                                                                                             |
| Туре                      | Continuous or Extruded                                                                                                                                                              |
| OEM acceptance            | Yes, customized composition and dimension is accepted                                                                                                                               |
| Shape                     | Solid or hollow<br>Round, flat, square, hexagonal, rectangular,etc                                                                                                                  |
| Dimension                 | Round bar: Diameter for continuous casted rod: 7-150 mm Diameter for extruded rod: 3-70 mm Length: customized Dimension for rods of Other shapes can be customized.                 |
| Finish                    | Mill, polished, bright or as requested                                                                                                                                              |
| Process                   | Horizonal continuous casting, Extrusion                                                                                                                                             |
| Inspection<br>Equipements | Chemical composition analysis: Spectrometer<br>Mechenic property test: Hardness, tensile<br>strength, Elongation,Straightness                                                       |
| Application               | 1). Charging auto parts 2) Connectors 3). Marine pumps 4). Bushing 5).Electrical conductors 6) Cummunication 7) Couplings, plumbing parts or sanitary ware parts, etc. 8). Military |
| Advantages                | 1) Good mechanical properties, 2) Strong corrosion resistance, 3) Strict dimension control, 4) High intensity, 5) Great machining performance, 6) Hot Forging performance           |
| MOQ                       | 500KG-3000KG                                                                                                                                                                        |
| Sampe<br>requested        | Yes                                                                                                                                                                                 |
| Price Term                | Ex-works, FOB,CIF, etc                                                                                                                                                              |