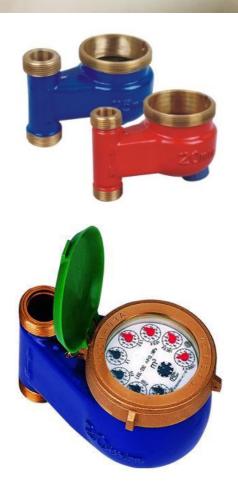

# Customized Vertical Type Brass Water Meter Body For Cold Water DN15-DN50

## **Product Specification**

- MATERIAL:
- SIZE:
- MEDIA:
- DN15-DN50 COLD WATER NATURAL POWDER COATING NICKLE

BRASS

- SURFACE TREATMENT: NATURAL
  PLATING
- Highlight:
- domestic water meter body, brass water meter body

### **Product Description**

| ltem                      | Customized Vertical Type Brass Water Meter Body For Cold Water DN15-DN50                                                                             |
|---------------------------|------------------------------------------------------------------------------------------------------------------------------------------------------|
| Material                  | CuZn40Pb2,CuZn39Pb3,CC754S,CC770S,C3604,C37710,C<br>W614N,CW617N,DZR BRASS, etc.                                                                     |
| Dimension                 | DN13, DN15,DN20,DN25,DN32,DN40,DN50                                                                                                                  |
| Finish                    | Natural, Powder coating, Nickle Plating                                                                                                              |
| Connection                | Threaded or Flanged                                                                                                                                  |
| Process                   | Gravity casting, Automatic Sand casting,Shell molding,<br>Forging                                                                                    |
| Machining<br>Equipments   | IMR gravity casting machinin, Japan automatic casting<br>line,CNC,CNC Lathe,Transfer machine for water meters,etc                                    |
| Inspection<br>Equipements | Spectrometer for material composition analysis<br>CMM for diemsion check<br>100% leakage test with 0.6MPa - 0.8MPa by air.<br>100% thread inspection |
| Design                    | OEM/ODM                                                                                                                                              |
| Sampe<br>requested        | Yes                                                                                                                                                  |
| MOQ                       | 500-2000pcs                                                                                                                                          |
| Price Term                | Ex-works, FOB,CIF, etc                                                                                                                               |