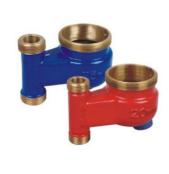

# Customized Vertical Type Brass Water Meter Body For Cold Water DN15-DN50

## **Product Specification**

- MATERIAL:
- SIZE:
- MEDIA:
- DN15-DN50 COLD WATER NATURAL POWDER COATING NICKLE

BRASS

- SURFACE TREATMENT: NATURAL
  PLATING
- Highlight:
- domestic water meter body, brass water meter body

### **Product Description**

| ltem                      | Customized Vertical Type Brass Water Meter Body For Cold Water DN15-DN50                                                                             |
|---------------------------|------------------------------------------------------------------------------------------------------------------------------------------------------|
| Material                  | CuZn40Pb2,CuZn39Pb3,CC754S,CC770S,C3604,C37710,C<br>W614N,CW617N,DZR BRASS, etc.                                                                     |
| Dimension                 | DN13, DN15,DN20,DN25,DN32,DN40,DN50                                                                                                                  |
| Finish                    | Natural, Powder coating, Nickle Plating                                                                                                              |
| Connection                | Threaded or Flanged                                                                                                                                  |
| Process                   | Gravity casting, Automatic Sand casting,Shell molding,<br>Forging                                                                                    |
| Machining<br>Equipments   | IMR gravity casting machinin, Japan automatic casting<br>line,CNC,CNC Lathe,Transfer machine for water meters,etc                                    |
| Inspection<br>Equipements | Spectrometer for material composition analysis<br>CMM for diemsion check<br>100% leakage test with 0.6MPa - 0.8MPa by air.<br>100% thread inspection |
| Design                    | OEM/ODM                                                                                                                                              |
| Sampe<br>requested        | Yes                                                                                                                                                  |
| MOQ                       | 500-2000pcs                                                                                                                                          |
| Price Term                | Ex-works, FOB,CIF, etc                                                                                                                               |