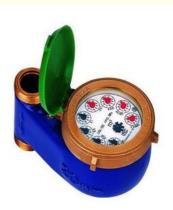

# Customized Vertical Type Brass Water Meter Body For Cold Water DN15-DN50

## **Product Specification**

- MATERIAL:
- SIZE:
- MEDIA:
- DN15-DN50 COLD WATER NATURAL POWDER COATING NICKLE

BRASS

- SURFACE TREATMENT: NATURAL
  PLATING
- Highlight:
- domestic water meter body, brass water meter body

### **Product Description**

| ltem                      | Customized Vertical Type Brass Water Meter Body For Cold Water DN15-DN50                                                                             |
|---------------------------|------------------------------------------------------------------------------------------------------------------------------------------------------|
| Material                  | CuZn40Pb2,CuZn39Pb3,CC754S,CC770S,C3604,C37710,C<br>W614N,CW617N,DZR BRASS, etc.                                                                     |
| Dimension                 | DN13, DN15,DN20,DN25,DN32,DN40,DN50                                                                                                                  |
| Finish                    | Natural, Powder coating, Nickle Plating                                                                                                              |
| Connection                | Threaded or Flanged                                                                                                                                  |
| Process                   | Gravity casting, Automatic Sand casting,Shell molding,<br>Forging                                                                                    |
| Machining<br>Equipments   | IMR gravity casting machinin, Japan automatic casting<br>line,CNC,CNC Lathe,Transfer machine for water meters,etc                                    |
| Inspection<br>Equipements | Spectrometer for material composition analysis<br>CMM for diemsion check<br>100% leakage test with 0.6MPa - 0.8MPa by air.<br>100% thread inspection |
| Design                    | OEM/ODM                                                                                                                                              |
| Sampe<br>requested        | Yes                                                                                                                                                  |
| MOQ                       | 500-2000pcs                                                                                                                                          |
| Price Term                | Ex-works, FOB,CIF, etc                                                                                                                               |