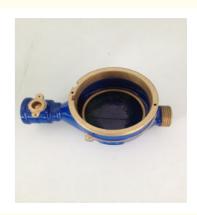

# DN15-DN50 Brass Water Meter Body , Valve Controlled Brass Water Flow Meter Body

## **Product Specification**

- MATERIAL:
- SIZE:MEDIA:
- BRASS DN15-DN50 COLD WATER
- SURFACE TREATMENT: NATURAL POWDER COATING NICKLE
- Highlight:
- PLATING meter pulse water meter body, brass water meter body

## **Product Description**

| ltem                      | DN15-DN50 Brass Water Meter Body Brass , Valve Controlled Brass Water Flow Meter Body                                                                |
|---------------------------|------------------------------------------------------------------------------------------------------------------------------------------------------|
| Material                  | CuZn40Pb2,CuZn39Pb3,CC754S,CC770S,C3604,C37710,C<br>W614N,CW617N,DZR BRASS, etc.                                                                     |
| Dimension                 | DN13, DN15,DN20,DN25,DN32,DN40,DN50                                                                                                                  |
| Finish                    | Natural, Powder coating, Nickle Plating                                                                                                              |
| Connection                | Threaded or Flanged                                                                                                                                  |
| Process                   | Gravity casting, Automatic Sand casting,Shell molding,<br>Forging                                                                                    |
| Machining<br>Equipments   | IMR gravity casting machinin, Japan automatic casting<br>line,CNC,CNC Lathe,Transfer machine for water meters,etc                                    |
| Inspection<br>Equipements | Spectrometer for material composition analysis<br>CMM for diemsion check<br>100% leakage test with 0.6MPa - 0.8MPa by air.<br>100% thread inspection |
| Design                    | OEM/ODM                                                                                                                                              |
| Sampe<br>requested        | Yes                                                                                                                                                  |
| MOQ                       | 500-2000pcs                                                                                                                                          |
| Price Term                | Ex-works, FOB,CIF, etc                                                                                                                               |