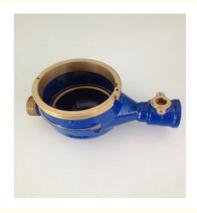

# DN15-DN50 Brass Water Meter Body , Valve Controlled Brass Water Flow Meter Body

## **Product Specification**

- MATERIAL:
- SIZE:MEDIA:
- BRASS DN15-DN50 COLD WATER
- SURFACE TREATMENT: NATURAL POWDER COATING NICKLE
- Highlight:
- PLATING meter pulse water meter body, brass water meter body

## **Product Description**

| ltem                      | DN15-DN50 Brass Water Meter Body Brass , Valve Controlled Brass Water Flow Meter Body                                                                |
|---------------------------|------------------------------------------------------------------------------------------------------------------------------------------------------|
| Material                  | CuZn40Pb2,CuZn39Pb3,CC754S,CC770S,C3604,C37710,C<br>W614N,CW617N,DZR BRASS, etc.                                                                     |
| Dimension                 | DN13, DN15,DN20,DN25,DN32,DN40,DN50                                                                                                                  |
| Finish                    | Natural, Powder coating, Nickle Plating                                                                                                              |
| Connection                | Threaded or Flanged                                                                                                                                  |
| Process                   | Gravity casting, Automatic Sand casting,Shell molding,<br>Forging                                                                                    |
| Machining<br>Equipments   | IMR gravity casting machinin, Japan automatic casting<br>line,CNC,CNC Lathe,Transfer machine for water meters,etc                                    |
| Inspection<br>Equipements | Spectrometer for material composition analysis<br>CMM for diemsion check<br>100% leakage test with 0.6MPa - 0.8MPa by air.<br>100% thread inspection |
| Design                    | OEM/ODM                                                                                                                                              |
| Sampe<br>requested        | Yes                                                                                                                                                  |
| MOQ                       | 500-2000pcs                                                                                                                                          |
| Price Term                | Ex-works, FOB,CIF, etc                                                                                                                               |