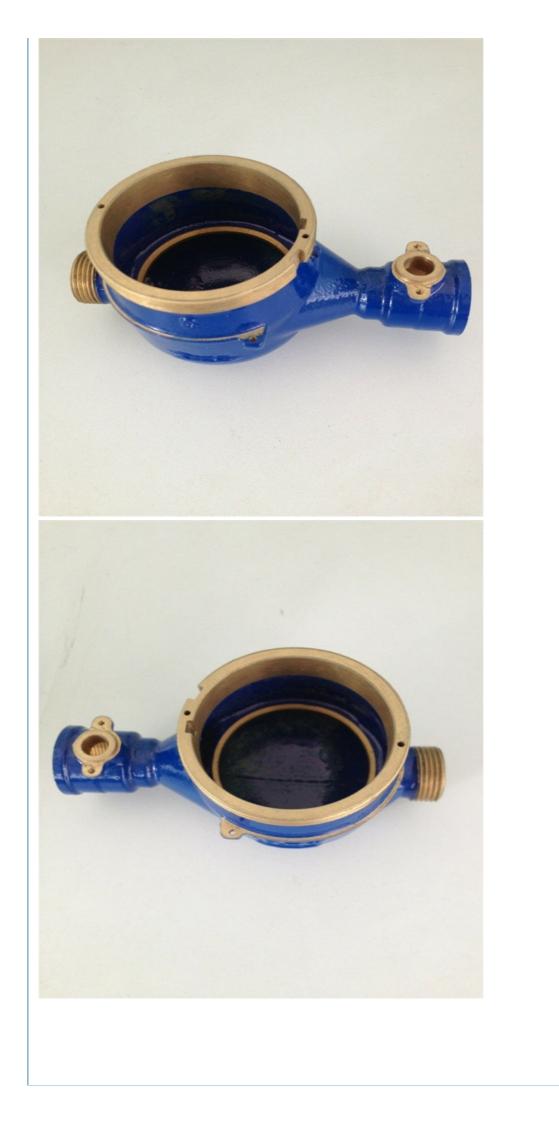

# DN15-DN50 Brass Water Meter Body , Valve Controlled Brass Water Flow Meter Body

## **Product Specification**

- MATERIAL:
- SIZE:MEDIA:
- BRASS DN15-DN50 COLD WATER
- SURFACE TREATMENT: NATURAL POWDER COATING NICKLE
- Highlight:
- PLATING meter pulse water meter body, brass water meter body

## **Product Description**

| ltem                      | DN15-DN50 Brass Water Meter Body Brass , Valve Controlled Brass Water Flow Meter Body                                                                |
|---------------------------|------------------------------------------------------------------------------------------------------------------------------------------------------|
| Material                  | CuZn40Pb2,CuZn39Pb3,CC754S,CC770S,C3604,C37710,C<br>W614N,CW617N,DZR BRASS, etc.                                                                     |
| Dimension                 | DN13, DN15,DN20,DN25,DN32,DN40,DN50                                                                                                                  |
| Finish                    | Natural, Powder coating, Nickle Plating                                                                                                              |
| Connection                | Threaded or Flanged                                                                                                                                  |
| Process                   | Gravity casting, Automatic Sand casting,Shell molding,<br>Forging                                                                                    |
| Machining<br>Equipments   | IMR gravity casting machinin, Japan automatic casting<br>line,CNC,CNC Lathe,Transfer machine for water meters,etc                                    |
| Inspection<br>Equipements | Spectrometer for material composition analysis<br>CMM for diemsion check<br>100% leakage test with 0.6MPa - 0.8MPa by air.<br>100% thread inspection |
| Design                    | OEM/ODM                                                                                                                                              |
| Sampe<br>requested        | Yes                                                                                                                                                  |
| MOQ                       | 500-2000pcs                                                                                                                                          |
| Price Term                | Ex-works, FOB,CIF, etc                                                                                                                               |